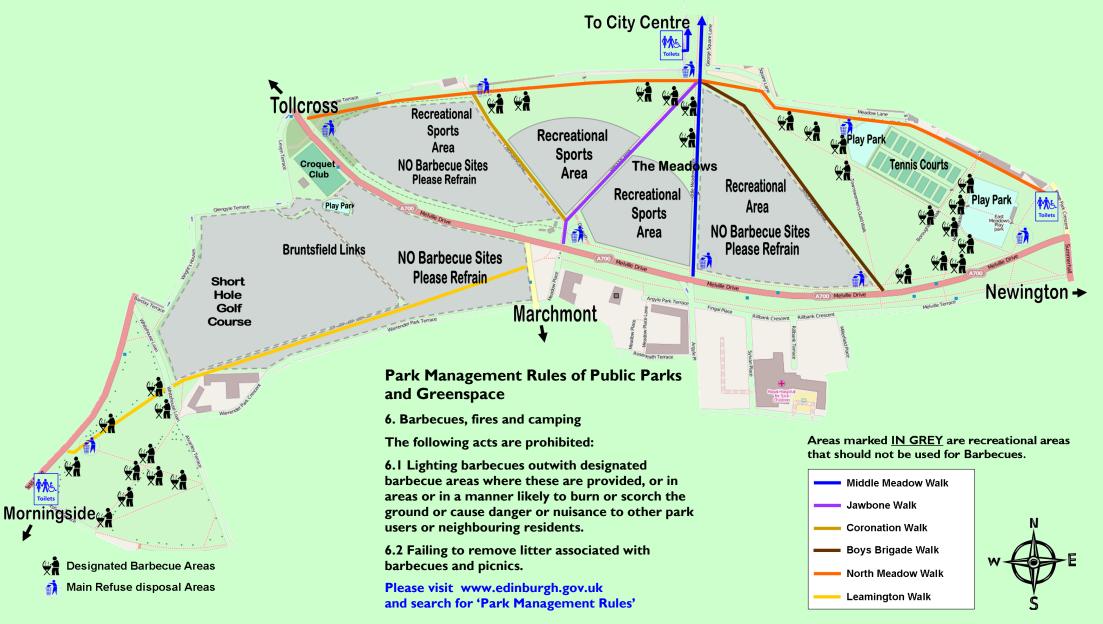

## Caring for Edinburgh's Parks

The City of Edinburgh Council is committed to improving our recreational open space.

**Dedicated Barbecue Areas** have been installed throughout the Meadows & **Bruntsfield Links** 

Help prevent damage to the grass by using the Barbecue Areas provided (see map overleaf)

Please remember to take your litter home or use a bin.

Used barbecues must be cold before disposal

**Barbecue** Area

### PLEASE DO NOT PLACE BARBECUES DIRECTLY ON THE GRASS USE SITES PROVIDED AS INDICATED BELOW